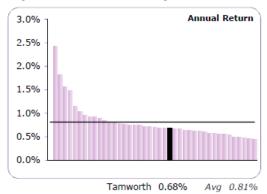

## **COMBINED INVESTMENTS (excluding impaired investments)**

|                | April  | May    | June   | 1ulv   | Aug    | Sent   | Oct    | Nov    | Dec    | lan    | Feb    | March  | Year  |
|----------------|--------|--------|--------|--------|--------|--------|--------|--------|--------|--------|--------|--------|-------|
| Av Bal £'m     |        | /      |        |        |        |        |        |        |        |        |        |        |       |
| Earned £'k     | 19.5   | 22.0   | 23.6   | 24.9   | 26.0   | 25.8   | 26.6   | 25.5   | 28.0   | 28.6   | 26.1   | 26.1   | 302.7 |
| Jpper Quartile | 0.79%  | 0.77%  | 0.78%  | 0.79%  | 0.82%  | 0.84%  | 0.85%  | 0.86%  | 0.87%  | 0.85%  | 0.88%  | 0.94%  | 0.87% |
| Average        | 0.77%  | 0.79%  | 0.85%  | 0.79%  | 0.76%  | 0.77%  | 0.81%  | 0.82%  | 0.85%  | 0.74%  | 0.81%  | 1.04%  | 0.81% |
| % Return       | 0.63%  | 0.66%  | 0.67%  | 0.67%  | 0.68%  | 0.68%  | 0.70%  | 0.70%  | 0.69%  | 0.68%  | 0.68%  | 0.70%  | 0.68% |
| Lower Quartile | 0.57%  | 0.56%  | 0.58%  | 0.56%  | 0.57%  | 0.58%  | 0.58%  | 0.59%  | 0.60%  | 0.59%  | 0.60%  | 0.62%  | 0.59% |
| % Diff from Av | -0.14% | -0.13% | -0.18% | -0.13% | -0.08% | -0.09% | -0.10% | -0.12% | -0.16% | -0.05% | -0.13% | -0.34% |       |