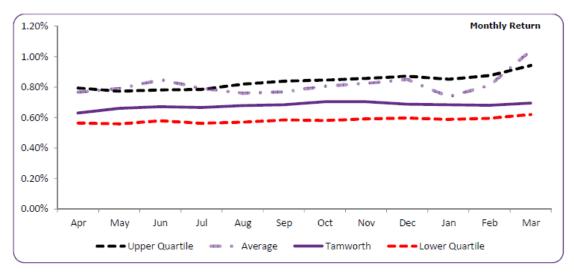

## **COMBINED INVESTMENTS (excluding impaired investments)**

|                | April  | May    | June   | 1ulv   | Aug    | Sent   | Oct    | Nov    | Dec    | lan    | Feb    | March  | Year  |
|----------------|--------|--------|--------|--------|--------|--------|--------|--------|--------|--------|--------|--------|-------|
| Av Bal £'m     |        | /      |        |        |        |        |        |        |        |        |        |        |       |
| Earned £'k     | 19.5   | 22.0   | 23.6   | 24.9   | 26.0   | 25.8   | 26.6   | 25.5   | 28.0   | 28.6   | 26.1   | 26.1   | 302.7 |
| Jpper Quartile | 0.79%  | 0.77%  | 0.78%  | 0.79%  | 0.82%  | 0.84%  | 0.85%  | 0.86%  | 0.87%  | 0.85%  | 0.88%  | 0.94%  | 0.87% |
| Average        | 0.77%  | 0.79%  | 0.85%  | 0.79%  | 0.76%  | 0.77%  | 0.81%  | 0.82%  | 0.85%  | 0.74%  | 0.81%  | 1.04%  | 0.81% |
| % Return       | 0.63%  | 0.66%  | 0.67%  | 0.67%  | 0.68%  | 0.68%  | 0.70%  | 0.70%  | 0.69%  | 0.68%  | 0.68%  | 0.70%  | 0.68% |
| Lower Quartile | 0.57%  | 0.56%  | 0.58%  | 0.56%  | 0.57%  | 0.58%  | 0.58%  | 0.59%  | 0.60%  | 0.59%  | 0.60%  | 0.62%  | 0.59% |
| % Diff from Av | -0.14% | -0.13% | -0.18% | -0.13% | -0.08% | -0.09% | -0.10% | -0.12% | -0.16% | -0.05% | -0.13% | -0.34% |       |