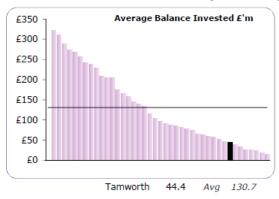

## **COMBINED INVESTMENTS (excluding impaired investments)**

|                | April  | May    | June   | 1ulv   | Aug    | Sent   | Oct    | Nov    | Dec    | lan    | Feb    | March  | Year  |
|----------------|--------|--------|--------|--------|--------|--------|--------|--------|--------|--------|--------|--------|-------|
| Av Bal £'m     |        | /      |        |        |        |        |        |        |        |        |        |        |       |
| Earned £'k     | 19.5   | 22.0   | 23.6   | 24.9   | 26.0   | 25.8   | 26.6   | 25.5   | 28.0   | 28.6   | 26.1   | 26.1   | 302.7 |
| Jpper Quartile | 0.79%  | 0.77%  | 0.78%  | 0.79%  | 0.82%  | 0.84%  | 0.85%  | 0.86%  | 0.87%  | 0.85%  | 0.88%  | 0.94%  | 0.87% |
| Average        | 0.77%  | 0.79%  | 0.85%  | 0.79%  | 0.76%  | 0.77%  | 0.81%  | 0.82%  | 0.85%  | 0.74%  | 0.81%  | 1.04%  | 0.81% |
| % Return       | 0.63%  | 0.66%  | 0.67%  | 0.67%  | 0.68%  | 0.68%  | 0.70%  | 0.70%  | 0.69%  | 0.68%  | 0.68%  | 0.70%  | 0.68% |
| Lower Quartile | 0.57%  | 0.56%  | 0.58%  | 0.56%  | 0.57%  | 0.58%  | 0.58%  | 0.59%  | 0.60%  | 0.59%  | 0.60%  | 0.62%  | 0.59% |
| % Diff from Av | -0.14% | -0.13% | -0.18% | -0.13% | -0.08% | -0.09% | -0.10% | -0.12% | -0.16% | -0.05% | -0.13% | -0.34% |       |